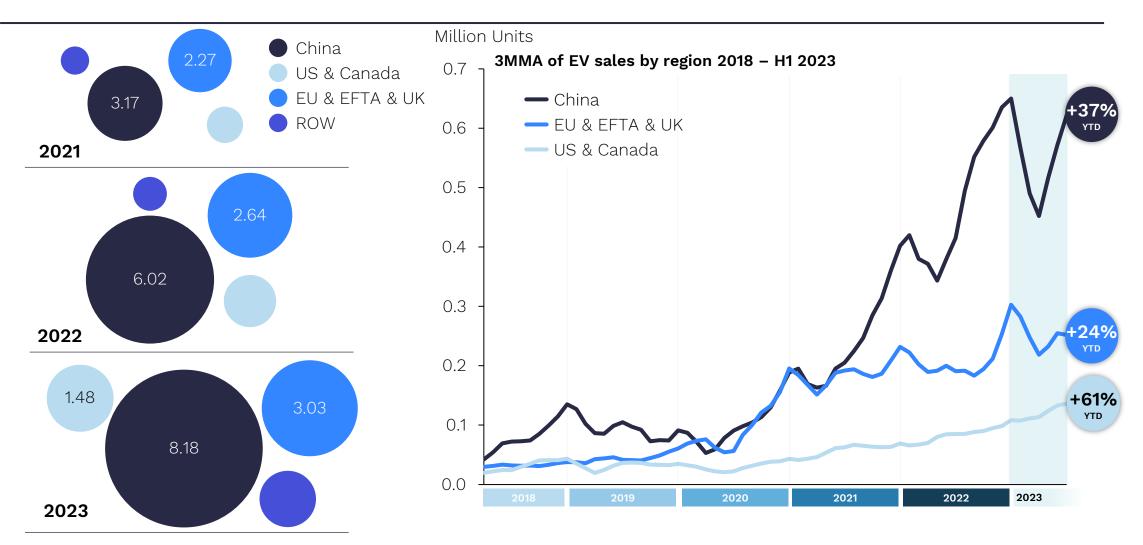

## 2023 starts poorly for China but will still account for two thirds of the year end

rho.

motion