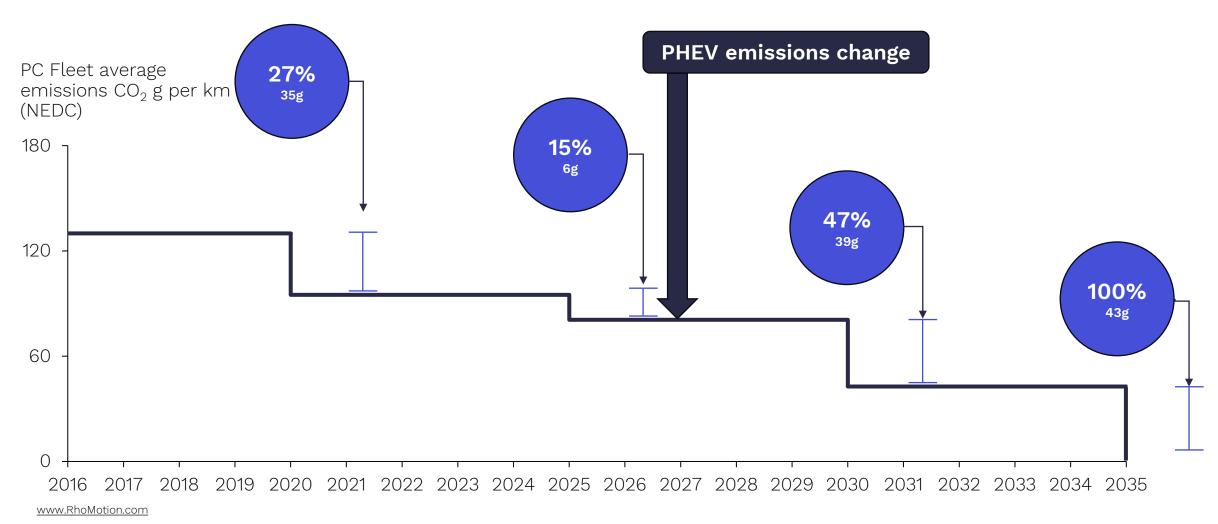

## The reduction in 2020 was significant, 2030 and 2035 pose the greatest future challenge