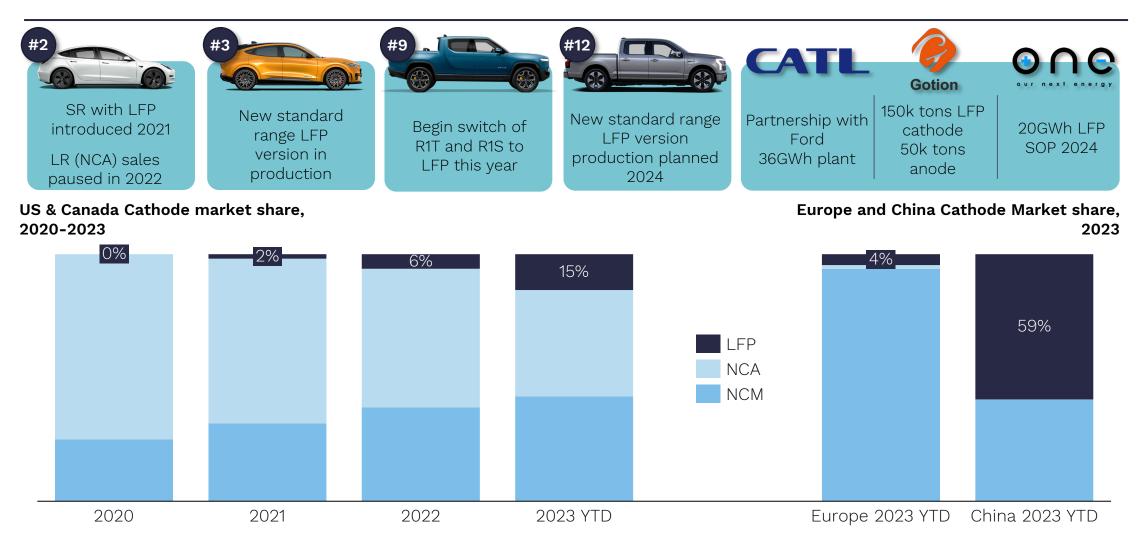

## LFP grows in the US due to Tesla, others starting to follow suit

www.RhoMotion.com