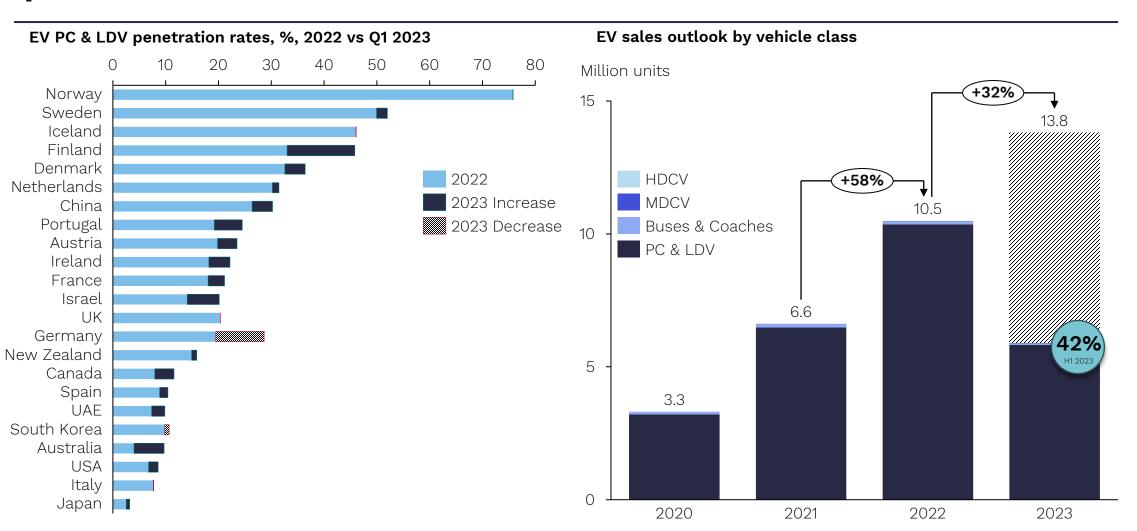

•

ნ

G I N

A R

ပ

•

& BATTERY

ш

### rho motion

### Rho Motion EV & Battery Update

## Most leading markets still growing market penetration in 2023



rho.

motion

#### www.RhoMotion.com

## 2023 starts poorly for China but will still account for two thirds of the year end



rho.

motion

#### www.RhoMotion.com

## The reduction in 2020 was significant, 2030 and 2035 pose the greatest future challenge





#### Pack sizes are tailored to suit the respective region, rho motion and North America has the largest proportion BEV



#### www.RhoMotion.com

## LFP grows in the US due to Tesla, others starting to follow suit





www.RhoMotion.com

### LFP penetration remains lower in Europe and will likely rho stay that way



Legacy OEMs can have long lead times from making decisions on battery chemistry, slowing down entry to the European market



# Na-ion Commercialisation in vehicles will start small but is now very close

rho motion